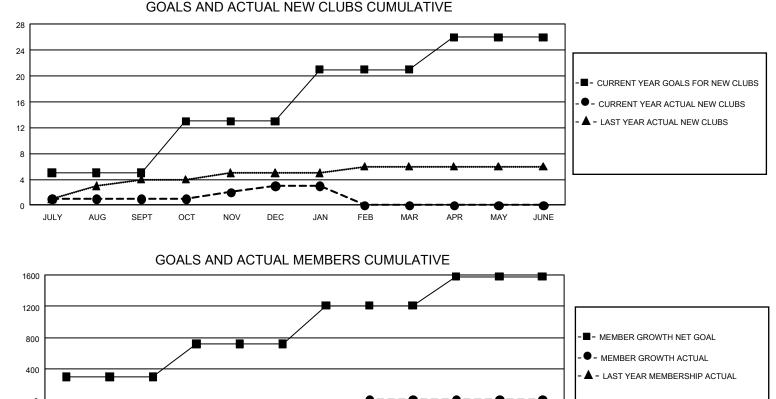

## GMT MONTHLY MEMBERSHIP PROGRESS REPORT

GMT Constitutional Area 2, Group B

REPORT DOES NOT INCLUDE CLUBS IN UNDISTRICTED AREAS.

| Clubs                 |               |           |               | Members               |                        |                         |                                                    |  |
|-----------------------|---------------|-----------|---------------|-----------------------|------------------------|-------------------------|----------------------------------------------------|--|
| RESULTS FOR 2019-2020 |               |           |               | RESULTS FOR 2019-2020 |                        |                         |                                                    |  |
| QUARTER               | NEW CLUB GOAL | NEW CLUBS | DROPPED CLUBS | QUARTER               | BER GROWTH NET<br>GOAL | MEMBER GROWTH<br>ACTUAL | DROPPED<br>MEMBERS ACTUAL<br>(including transfers) |  |
| JULY/AUG/SEPT         | 15            | 1         | 3             | JULY/AUG/SEPT         | 885                    | 337                     | 530                                                |  |
| OCT/NOV/DEC           | 24            | 2         | 3             | OCT/NOV/DEC           | 1,266                  | 578                     | 761                                                |  |
| JAN/FEB/MAR           | 24            | 0         | 4             | JAN/FEB/MAR           | 1,470                  | 304                     | 179                                                |  |
| APR/MAY/JUNE          | 15            | 0         | 0             | APR/MAY/JUNE          | 1,119                  | 0                       | 0                                                  |  |